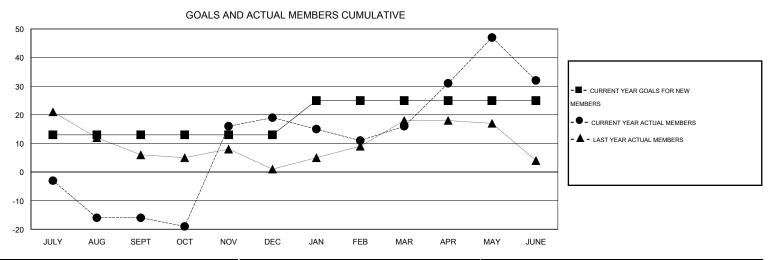

0

JULY

AUG

SEPT

OCT

NOV

DEC

JAN

FEB

MAR

APR

MAY

JUNE

## MONTHLY MEMBERSHIP PROGRESS REPORT

District 5M 4

Results as of: 6/30/2015

| GMT: Judy Hankom |                  |                   | LOCATIO          | LOCATION MINNESOTA    |               |                    |                                     |                    | GMT CA 1         |  |
|------------------|------------------|-------------------|------------------|-----------------------|---------------|--------------------|-------------------------------------|--------------------|------------------|--|
|                  |                  | Clubs             |                  |                       | Members       |                    |                                     |                    |                  |  |
|                  | RESU             | LTS FOR 2014-2015 |                  | RESULTS FOR 2014-2015 |               |                    |                                     |                    |                  |  |
| QUARTER          | NEW CLUB<br>GOAL | NEW CLUBS         | DROPPED<br>CLUBS | NET<br>GAIN/LOSS      | QUARTER       | NEW MEMBER<br>GOAL | CHARTER AND<br>NEW MEMBERS<br>ADDED | DROPPED<br>MEMBERS | NET<br>GAIN/LOSS |  |
| JULY/AUG/SEPT    | 0                | 0                 | 0                | 0                     | JULY/AUG/SEPT | 13                 | 24                                  | 40                 | -16              |  |
| OCT/NOV/DEC      | 0                | 1                 | 0                | 1                     | OCT/NOV/DEC   | 0                  | 59                                  | 24                 | 35               |  |
| JAN/FEB/MAR      | 0                | 0                 | 0                | 0                     | JAN/FEB/MAR   | 12                 | 28                                  | 31                 | -3               |  |
| APR/MAY/JUNE     | 0                | 0                 | 0                | 0                     | APR/MAY/JUNE  | 0                  | 43                                  | 27                 | 16               |  |